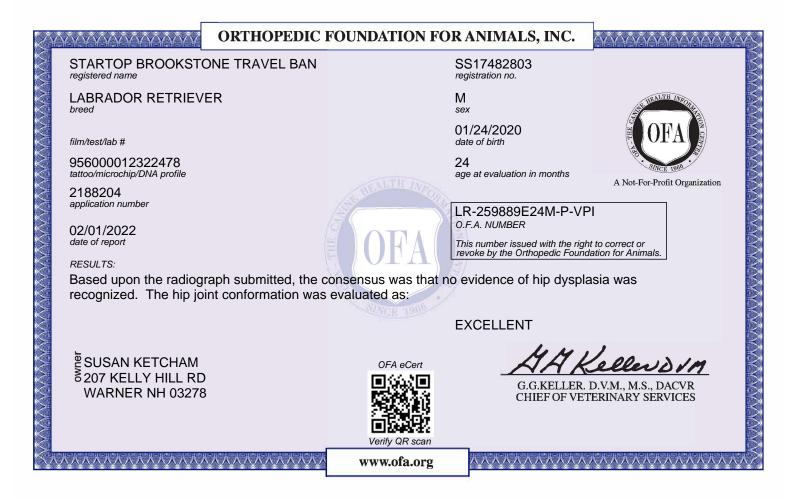

|                                                                                                            | ORTHOPEDIC F   | FOUNDATION FO  | OR ANIMALS, INC.                                                                                                     | <u>AVVVVAAVVVA</u> S          |  |
|------------------------------------------------------------------------------------------------------------|----------------|----------------|----------------------------------------------------------------------------------------------------------------------|-------------------------------|--|
| STARTOP BROOKST<br>registered name                                                                         | ONE TRAVEL BAN |                | SS17482803<br>registration no.                                                                                       |                               |  |
| LABRADOR RETRIEVER                                                                                         |                |                | M<br>sex                                                                                                             |                               |  |
| film/test/lab #                                                                                            |                |                | 01/24/2020<br>date of birth                                                                                          | OFA                           |  |
| 956000012322478<br>tattoo/microchip/DNA profile                                                            |                |                | 24<br>age at evaluation in months                                                                                    | A Not-For-Profit Organization |  |
| 2188204<br>application number                                                                              |                |                | LR-EL107859M24-P-VP                                                                                                  | <u></u>                       |  |
| 02/01/2022<br>date of report                                                                               |                | OFA            | O.F.A. NUMBER<br>This number issued with the right to correct or<br>revoke by the Orthopedic Foundation for Animals. |                               |  |
| RESULTS:<br>Based upon the radiograph submitted, the consensus was that no evidence of elbow dysplasia was |                |                |                                                                                                                      |                               |  |
| recognized.                                                                                                |                |                | NORMAL                                                                                                               |                               |  |
| 5                                                                                                          |                |                | -                                                                                                                    |                               |  |
| SUSAN KETCHAM                                                                                              |                | OFA eCert      |                                                                                                                      | D.V.M., M.S., DACVR           |  |
| WARNER INF 0327                                                                                            | >              |                | CHIEF OF VET                                                                                                         | ERINARY SERVICES              |  |
|                                                                                                            | r              | Verify QR scan |                                                                                                                      | Ś                             |  |
|                                                                                                            |                | www.ofa.org    |                                                                                                                      |                               |  |